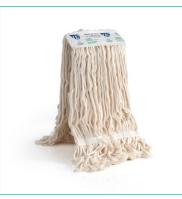

## **Ecolabel mop wide central band and tape**

Cotton mop with 8 cm central band and tape

|          | Technica | l information |   |     |     |      |       |
|----------|----------|---------------|---|-----|-----|------|-------|
| code     | notes    | cm            | С | gr  | pcs | kg   | m³    |
| 000L1300 |          |               |   | 350 | 50  | 18,6 | 0,092 |
| 000L1301 |          |               |   | 400 | 50  | 21,1 | 0,092 |
| 000L1302 |          |               |   | 450 | 50  | 23,6 | 0,115 |
| 000L1303 |          |               |   | 500 | 50  | 26,1 | 0,115 |

#### **Advantages**

- **Highly absorbent:** thanks to their higher weight, mops absorb a lot of cleaning solution providing wider floor coverage
- Handy: wide central band makes mop fixing to the clamp easier
- Effective: the tailband keeps fibres united granting a better dirt collection and cleaning result
- Easy: easy to use

#### Material

Yarn: cotton - Support: cotton