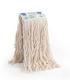

## **Ecolabel mop wide central band and tape**

Cotton mop with 8 cm central band and tape

|          | Technica | l information |   |     |     |      |       |
|----------|----------|---------------|---|-----|-----|------|-------|
| code     | notes    | cm            | С | gr  | pcs | kg   | m³    |
| 000L1300 |          |               |   | 350 | 50  | 18,6 | 0,092 |
| 000L1301 |          |               |   | 400 | 50  | 21,1 | 0,092 |
| 000L1302 |          |               |   | 450 | 50  | 23,6 | 0,115 |
| 000L1303 |          |               |   | 500 | 50  | 26,1 | 0,115 |

**SYSTEM** 

Mop system with clamp to be used with flat or jaw wringer Ideal to clean residual dirt that requires recurring rinsing of the fibres

#### **Advantages**

- **Highly absorbent:** thanks to their higher weight, mops absorb a lot of cleaning solution providing wider floor coverage
- Handy: wide central band makes mop fixing to the clamp easier
- Effective: the tailband keeps fibres united granting a better dirt collection and cleaning result
- Easy: easy to use

#### Material

Yarn: cotton - Support: cotton