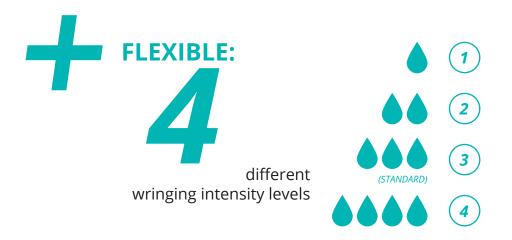

# ALWAYS ENSURES IDEAL WRINGING

Wiz also stands out for its innovative **adjustment system** that allows you to **set the wetness of the mop according to your specific needs**: in just a few moments, you can change the wringing action according to the surface being cleaned and the mop used, increasing or decreasing the pressure on the mop.

# Wringing intensity adjustable via rotating plate and cap

## Adjustable thickness of rotating plate

to increase or decrease wringing intensity

## **Rotating cap**

to adjust the pressure on the mop as needed