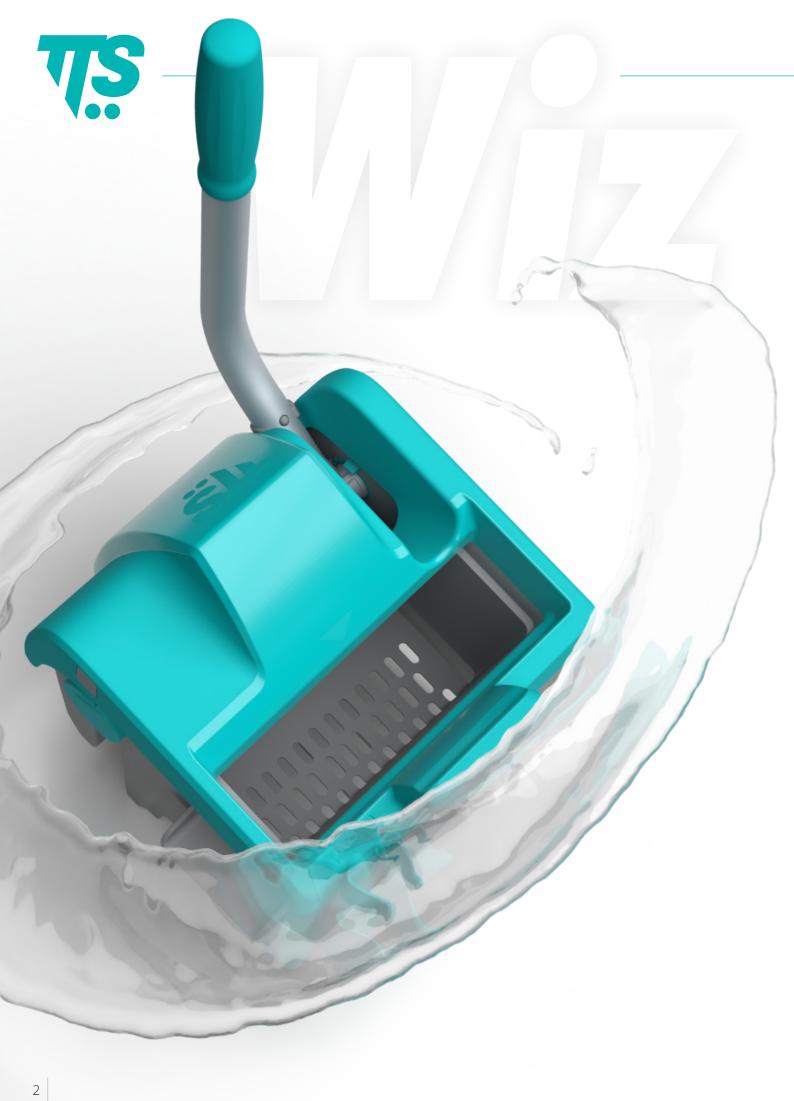

## **WIZ WRINGS FOR YOU**

You will be amazed by the first and only wringer that easily reaches its final position while wringing at maximum

**JOB DONE!** This is the immediate result the operator will see at the end of the wringing motion, **eliminating the need to repeat wringing efforts** due to not having wrung out the mops sufficiently.

Wiz is the plate wringer designed to **wring on behalf of the operator**: simply guide the lever to the end of its stroke to immediately remove all excess water.

The result is a **complete** wringing action, incredibly **easy** and **immediate**.