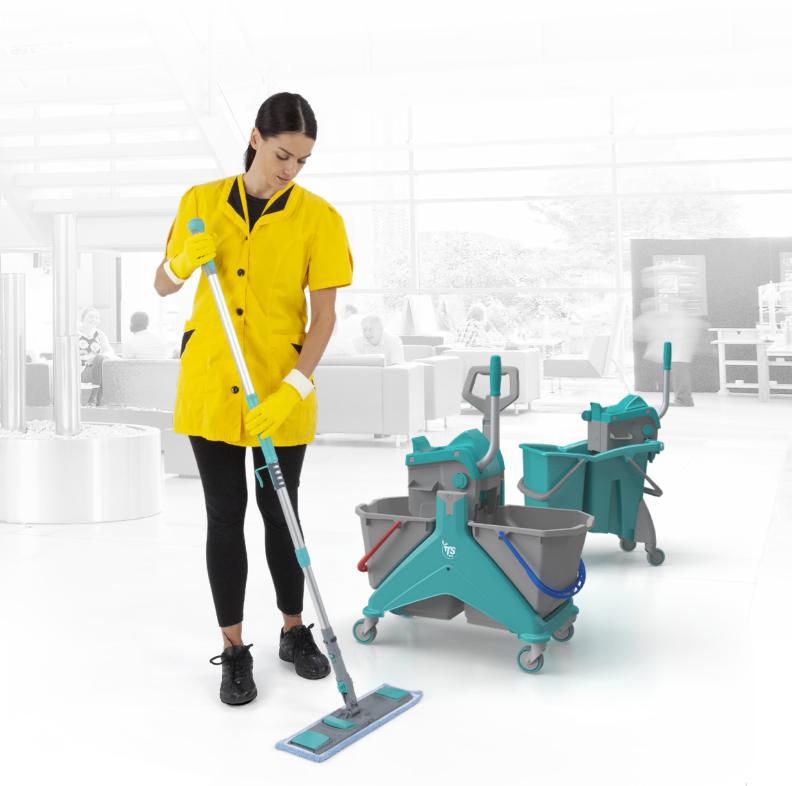

## A UNIVERSAL SOLUTION

Wiz can be combined with the entire range of **multi-purpose trolleys**, **washing trolleys** and **TTS buckets**, guaranteeing high-performance professional wringing in all situations.