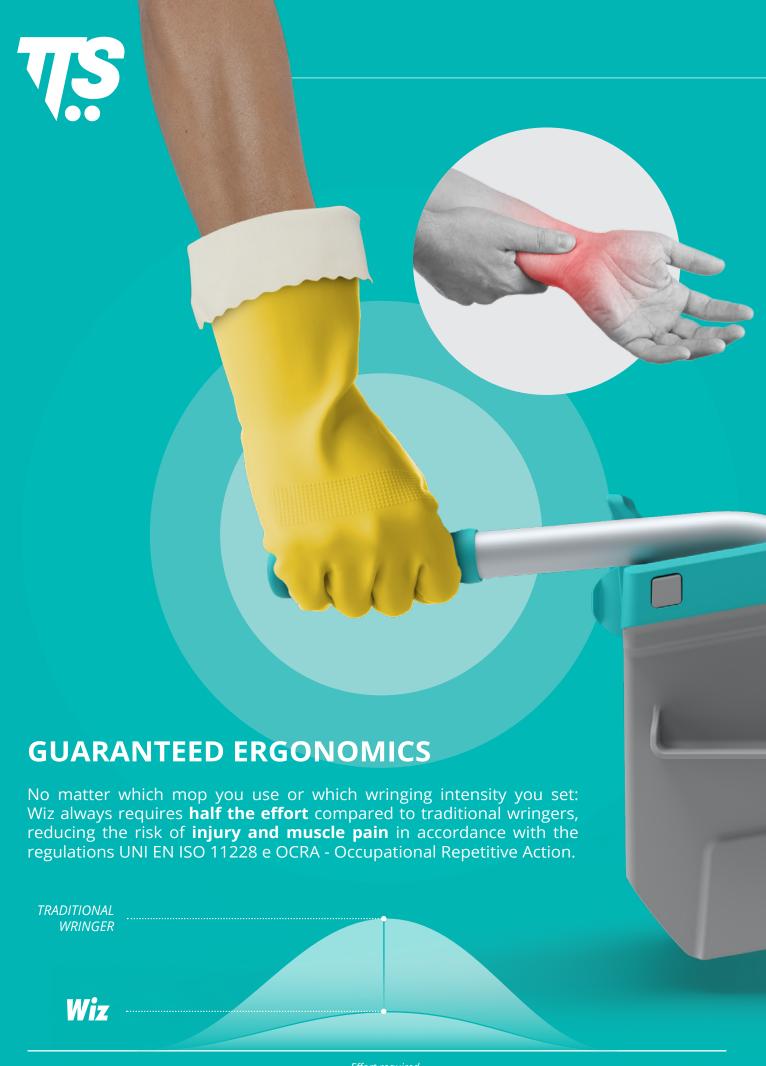

# **ERGONOMIC:** LESS EFFORT

Reduces from

70.50%

the effort required for wringing\*

### **INSURED BENEFITS**

The adjustment system allows you to set the moisture content of the mop, keeping it constant at each wringing: the result is no longer dependent on the strength of the operator, ensuring **high performance** and **optimum cleaning**.

<sup>\*</sup> Results of the comparative analysis carried out with Wiz wringer and a jaw wringer