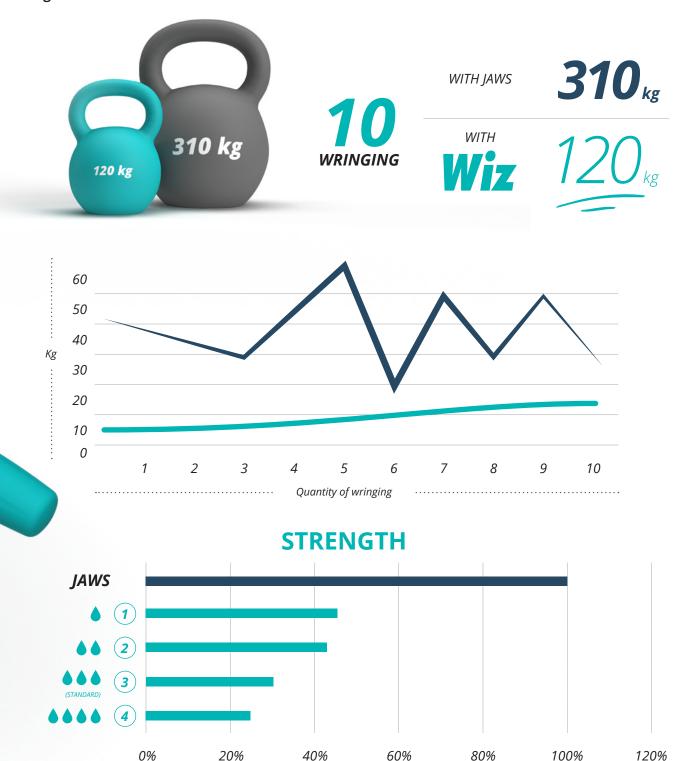

#### **RESIDUAL MOISTURE**

REDUCES FLOOR DRYING TIME

Wrings

20.10%

more than conventional wringers\*

5

Wiz

# **ERGONOMIC:** LESS EFFORT

Reduces from

70.50%

the effort required for wringing\*

### **INSURED BENEFITS**

The adjustment system allows you to set the moisture content of the mop, keeping it constant at each wringing: the result is no longer dependent on the strength of the operator, ensuring **high performance** and **optimum cleaning**.

<sup>\*</sup> Results of the comparative analysis carried out with Wiz wringer and a jaw wringer