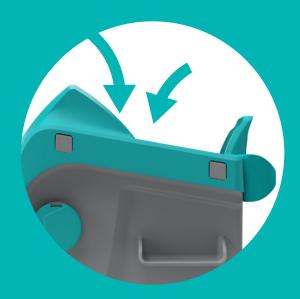

lysis carried out with Wiz wringer and a jaw wringer



# ALWAYS ENSURES IDEAL WRINGING

Wiz also stands out for its innovative **adjustment system** that allows you to **set the wetness of the mop according to your specific needs**: in just a few moments, you can change the wringing action according to the surface being cleaned and the mop used, increasing or decreasing the pressure on the mop.







# Wringing intensity adjustable via rotating plate and cap

## Adjustable thickness of rotating plate

to increase or decrease wringing intensity





## **Rotating cap**

to adjust the pressure on the mop as needed





# Wiz





**ADJUSTMENT INSTRUCTIONS** 



Wet



**Very damp** 



**Damp** 



Slightly damp mop



## **Opening**

to guide the frame without touching it with the hands



## **Handle holder**

to secure the tool when carrying along











MULTIPURPOSE TROLLEYS



WASHING TROLLEYS



FLAT SYSTEM



4 WRINGING INTENSITIES







## A UNIVERSAL SOLUTION

Wiz can be combined with the entire range of **multi-purpose trolleys**, **washing trolleys** and **TTS buckets**, guaranteeing high-performance professional wringing in all situations.







Headquarters

#### TTS Cleaning S.R.L.

Viale dell'Artigianato, 12-14 35010 - Santa Giustina in Colle (PD) Tel: +39 049 93 00 710 | Fax: +39 049 93 00 720 E-mail: info@ttsystem.com | Web: www.ttsystem.com

#### www.ttsystem.com

#### **TECNO TROLLEY SYSTEM ESPAÑA S.L.U.**

C/de Galileu Galilei, 15 Pol. Ind. Coll de la Manya 08403 - Granollers (Barcelona) Tel: +34 93 861 6840 | Fax: +34 93 861 8437 E-mail: ventas@tt