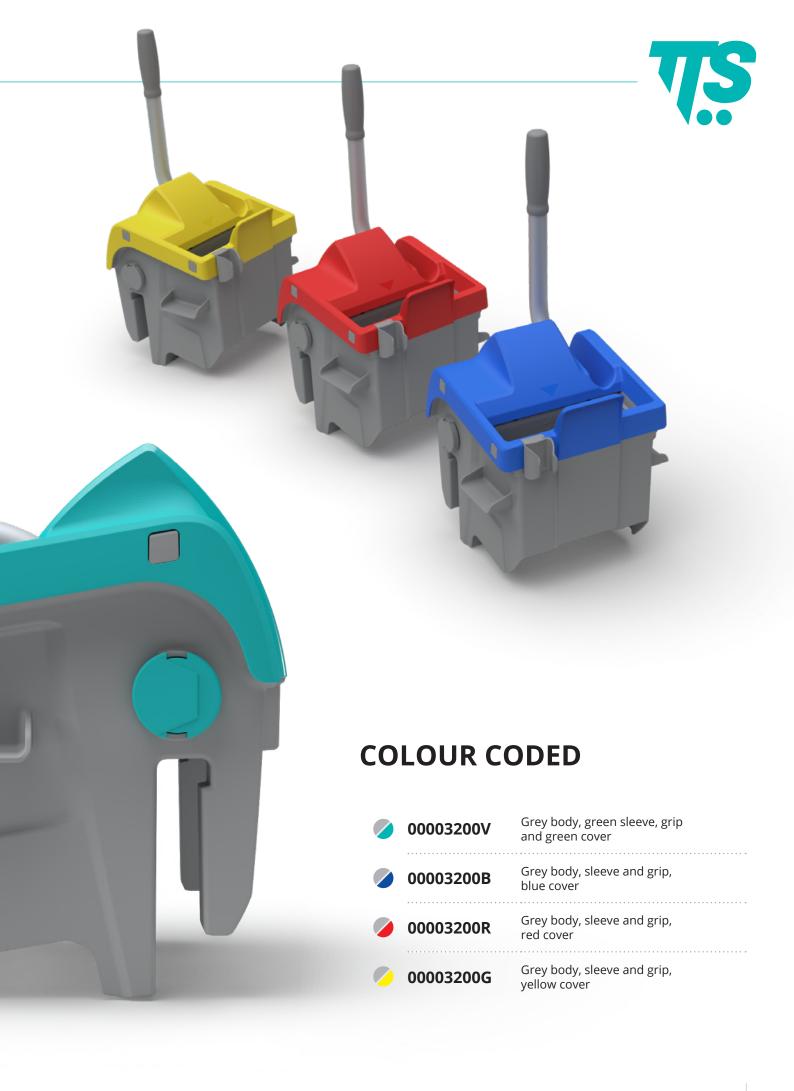

Designed to amaze you

## **WIZ WRINGS FOR YOU**

You will be amazed by the first and only wringer that easily reaches its final position while wringing at maximum

**JOB DONE!** This is the immediate result the operator will see at the end of the wringing motion, **eliminating the need to repeat wringing efforts** due to not having wrung out the mops sufficiently.

Wiz is the plate wringer designed to **wring on behalf of the operator**: simply guide the lever to the end of its stroke to immediately remove all excess water.

The result is a **complete** wringing action, incredibly **easy** and **immediate**.