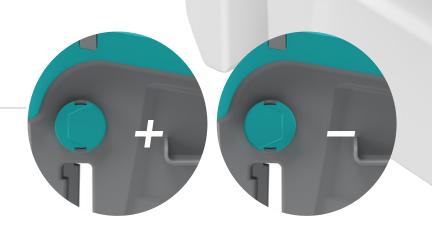

# Wringing intensity adjustable via rotating plate and cap

## Adjustable thickness of rotating plate

to increase or decrease wringing intensity

## **Rotating cap**

to adjust the pressure on the mop as needed