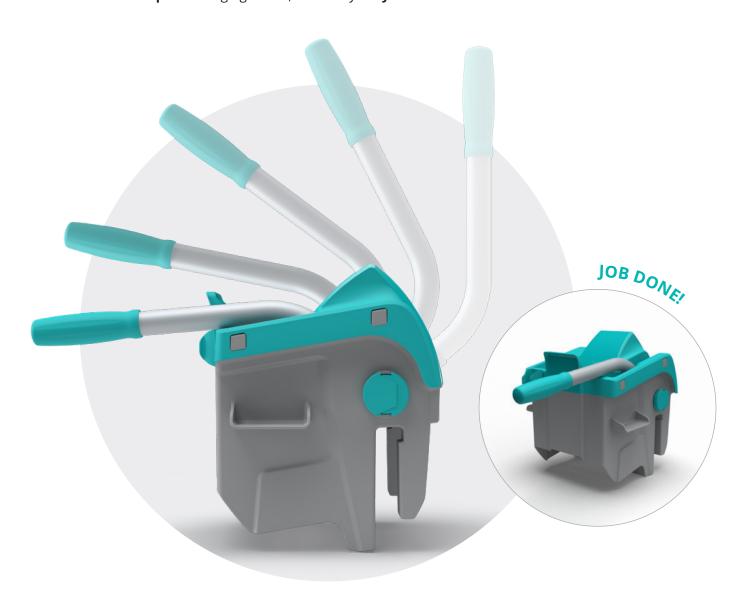

## **WIZ WRINGS FOR YOU**

You will be amazed by the first and only wringer that easily reaches its final position while wringing at maximum

**JOB DONE!** This is the immediate result the operator will see at the end of the wringing motion, **eliminating the need to repeat wringing efforts** due to not having wrung out the mops sufficiently.

Wiz is the plate wringer designed to **wring on behalf of the operator**: simply guide the lever to the end of its stroke to immediately remove all excess water.

The result is a **complete** wringing action, incredibly **easy** and **immediate**.

# Wiz

**ADJUSTMENT INSTRUCTIONS** 

Wet

**Very damp** 

**Damp** 

Slightly damp mop