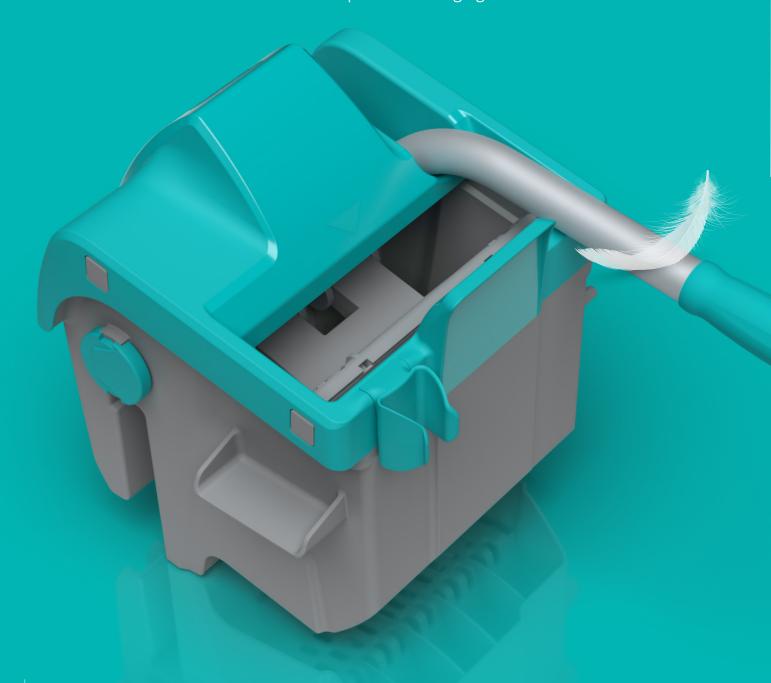

## **WIZ WRINGS FOR YOU**

You will be amazed by the first and only wringer that easily reaches its final position while wringing at maximum

**JOB DONE!** This is the immediate result the operator will see at the end of the wringing motion, **eliminating the need to repeat wringing efforts** due to not having wrung out the mops sufficiently.

Wiz is the plate wringer designed to **wring on behalf of the operator**: simply guide the lever to the end of its stroke to immediately remove all excess water.

The result is a **complete** wringing action, incredibly **easy** and **immediate**.

# ALWAYS ENSURES IDEAL WRINGING

Wiz also stands out for its innovative **adjustment system** that allows you to **set the wetness of the mop according to your specific needs**: in just a few moments, you can change the wringing action according to the surface being cleaned and the mop used, increasing or decreasing the pressure on the mop.