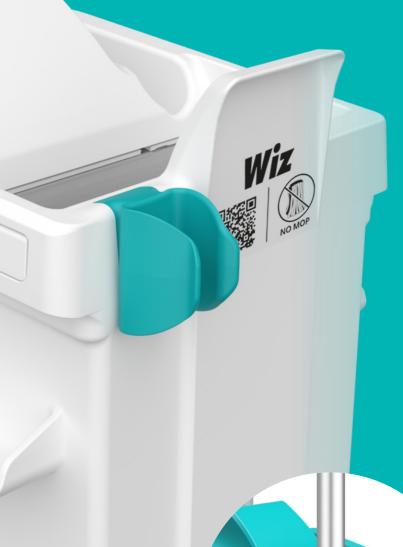

## **Handle holder**

to secure the tool when carrying along

MULTIPURPOSE TROLLEYS

WASHING TROLLEYS

FLAT SYSTEM

4 WRINGING INTENSITIES

## A UNIVERSAL SOLUTION

Wiz can be combined with the entire range of **multi-purpose trolleys**, **washing trolleys** and **TTS buckets**, guaranteeing high-performance professional wringing in all situations.