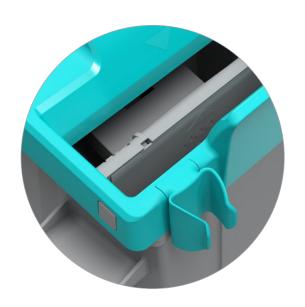

# Wringing intensity adjustable via rotating plate and cap

## Adjustable thickness of rotating plate

to increase or decrease wringing intensity

## **Rotating cap**

to adjust the pressure on the mop as needed