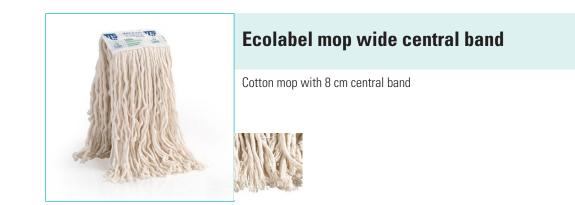

SYSTEM

Mop system with clamp to be used with flat or jaw wringer Ideal to clean residual dirt that requires recurring rinsing of the fibres

| GREEN BOX                                                                     |                         |  |  |  |
|-------------------------------------------------------------------------------|-------------------------|--|--|--|
| BCOMOUL                                                                       | EU Ecolabel Certificate |  |  |  |
| Natural material deriving from low impact and recyclable production processes |                         |  |  |  |

## Advantages

- Highly absorbent: thanks to their higher weight, mops absorb a lot of cleaning solution providing wider floor coverage
- Effective: it effectively removes and retains dust and residual dirt
- Handy: wide central band makes mop fixing to the clamp easier
- Easy: easy to use

## Material

Yarn: cotton - Support: cotton