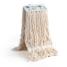

SYSTEM

Mop system with clamp to be used with flat or jaw wringer Ideal to clean residual dirt that requires recurring rinsing of the fibres

| GREEN BOX                                                                     |                         |  |  |  |
|-------------------------------------------------------------------------------|-------------------------|--|--|--|
| BCOMOUL                                                                       | EU Ecolabel Certificate |  |  |  |
| Natural material deriving from low impact and recyclable production processes |                         |  |  |  |

## Advantages

- Highly absorbent: thanks to their higher weight, mops absorb a lot of cleaning solution providing wider floor coverage
- Effective: it effectively removes and retains dust and residual dirt
- Handy: wide central band makes mop fixing to the clamp easier
- Easy: easy to use

## Material

Yarn: cotton - Support: cotton