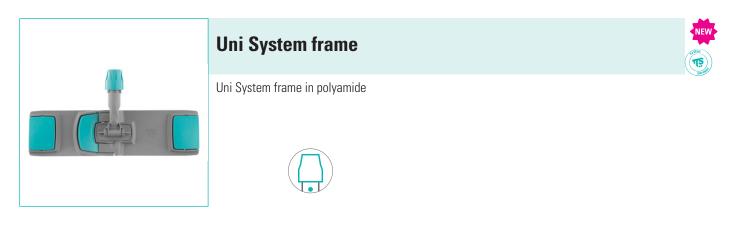

SYSTEM

Flat mop system with micro-flaps, to be used with roll, jaw or flat wringer Ideal for high-performance professional cleaning

### Advantages

- Lightweight: the system is lightweight, which reduces operator's strain
- Handy: flat mops are easy to attach thanks to the facilitated hook mechanism
- Ergonomic: the ergonomic design of the frame ensures an easy set-up of the tool
- Hygienic: the dirty mop can be quickly detached, without any physical contact with dirt
- Easy to maintain: cleaning of the tool is very easy and fast

#### Compatibility

Compatible with any handle with hole with diameter from 18 to 23 mm

# Material

Polyamide, glass fibre