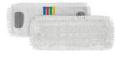

SYSTEM

Flat mop system with micro-flaps, to be used with roll, jaw or flat wringer Ideal for high-performance professional cleaning

### Advantages

- Lightweight: the system is lightweight, which reduces operator's strain
- Handy: flat mops are easy to attach thanks to the facilitated hook mechanism
- Ergonomic: the ergonomic design of the frame ensures an easy set-up of the tool
- Hygienic: the dirty mop can be quickly detached, without any physical contact with dirt
- Easy to maintain: cleaning of the tool is very easy and fast