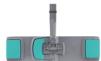

SYSTEM

Flat mop system with micro-flaps, to be used with roll, jaw or flat wringer Ideal for high-performance professional cleaning

#### **Advantages**

- · Lightweight: the system is lightweight, which reduces operator's strain
- Handy: flat mops are easy to attach thanks to the facilitated hook mechanism
- Ergonomic: the ergonomic design of the frame ensures an easy set-up of the tool
- Hygienic: the dirty mop can be quickly detached, without any physical contact with dirt
- Easy to maintain: cleaning of the tool is very easy and fast
- **Efficient:** the Lampo system allows the same handle to be used with the whole range of dusters, web brushes and frames, hooking them up in a flash

#### Compatibility

Suitable to be used with handles with hole and diameter 23 mm