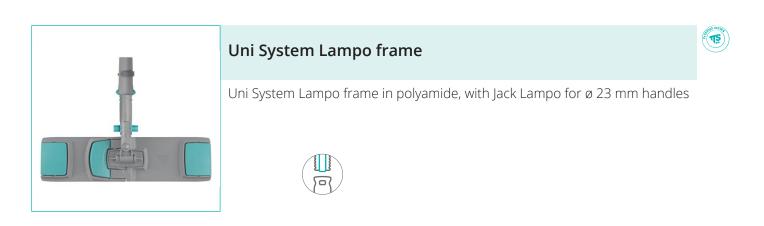

SYSTEM

Flat mop system with micro-flaps, to be used with roll, jaw or flat wringer Ideal for high-performance professional cleaning

#### **Advantages**

- · Lightweight: the system is lightweight, which reduces operator's strain
- Handy: flat mops are easy to attach thanks to the facilitated hook mechanism
- Ergonomic: the ergonomic design of the frame ensures an easy set-up of the tool
- Hygienic: the dirty mop can be quickly detached, without any physical contact with dirt
- Easy to maintain: cleaning of the tool is very easy and fast
- **Efficient:** the Lampo system allows the same handle to be used with the whole range of dusters, web brushes and frames, hooking them up in a flash

#### Compatibility

Suitable to be used with handles with hole and diameter 23 mm