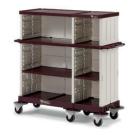

## **DIFFERENT COMBINATIONS OF DRAWERS AND SHELVES**

cod. M305R02N00640

cod. M26FR02C03000

cod. M305R02N30320

cod. M257R02N20200

cod. M051R02N00620

cod. M355R02N40300

cod. M16FR02C10000