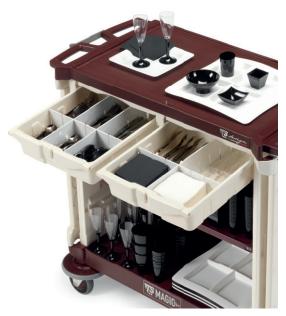

## MINI BARS AND CATERING SOLUTIONS

cod. M202R02N01200

cod. M000R02N10120

cod. M300R02N30310

cod. M050R02N10220