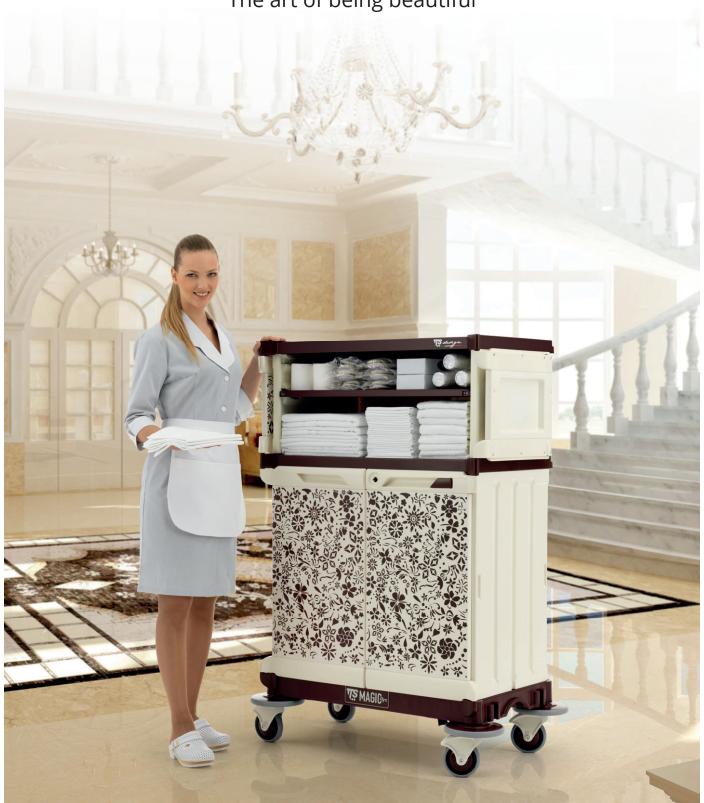

# MAGIG

The art of being beautiful

### **FEATURES**

Wide door opening

Highest working comfort

120 L foldable bag holder

Saving space and handy

Fifth wheel - available on request

Easy to move even fully-loaded