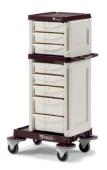

## **DIFFERENT COMBINATIONS OF DRAWERS AND SHELVES**

cod. M305R02N00640

cod. M26FR02C03000

cod. M305R02N30320

cod. M257R02N20200

cod. M051R02N00620

cod. M355R02N40300

cod. M16FR02C10000