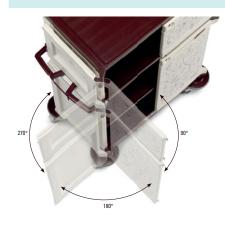

### **FEATURES**

Wide door opening

Highest working comfort

120 L foldable bag holder

Saving space and handy

Fifth wheel - available on request

Easy to move even fully-loaded