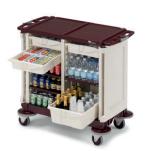

## MINI BARS AND CATERING SOLUTIONS

cod. M202R02N01200

cod. M000R02N10120

cod. M300R02N30310

cod. M050R02N10220