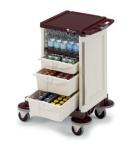

## MINI BARS AND CATERING SOLUTIONS

cod. M202R02N01200

cod. M000R02N10120

cod. M300R02N30310

cod. M050R02N10220