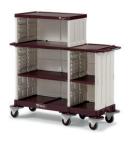

### **ENDLESS SOLUTIONS**

cod. M061R02N1010A

cod. M252R02N0120A

cod. M755R02N11000

cod. M805R02N11000