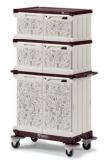

## **DIFFERENT COMBINATIONS OF DRAWERS AND SHELVES**

cod. M305R02N00640

cod. M26FR02C03000

cod. M305R02N30320

cod. M257R02N20200

cod. M051R02N00620

cod. M355R02N40300

cod. M16FR02C10000

cod. M455R02N03600