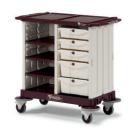

## **DIFFERENT COMBINATIONS OF DRAWERS AND SHELVES**

cod. M305R02N00640

cod. M26FR02C03000

cod. M305R02N30320

cod. M257R02N20200

cod. M051R02N00620

cod. M355R02N40300

cod. M16FR02C10000