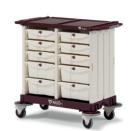

## **DIFFERENT COMBINATIONS OF DRAWERS AND SHELVES**

cod. M305R02N00640

cod. M26FR02C03000

cod. M305R02N30320

cod. M257R02N20200

cod. M051R02N00620

cod. M355R02N40300

cod. M16FR02C10000