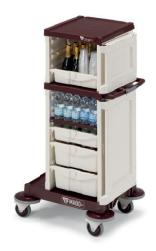

## MINI BARS AND CATERING SOLUTIONS

cod. M202R02N01200

cod. M000R02N10120

cod. M300R02N30310

cod. M050R02N10220