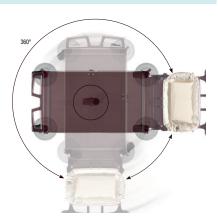

### **FEATURES**

Wide door opening

Highest working comfort

120 L foldable bag holder

Saving space and handy

Fifth wheel - available on request

Easy to move even fully-loaded