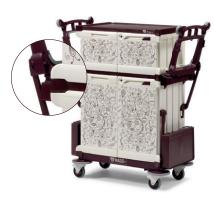

### **FEATURES**

Wide door opening

Highest working comfort

120 L foldable bag holder

Saving space and handy

Fifth wheel - available on request

Easy to move even fully-loaded